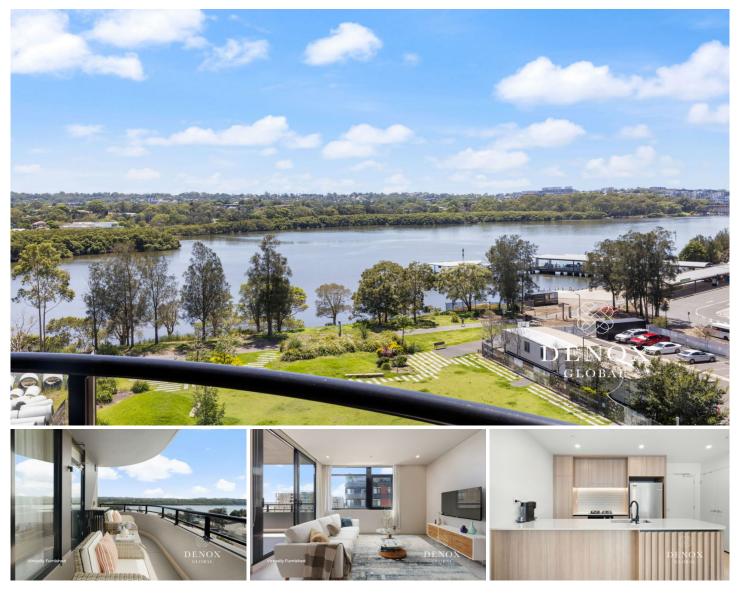

## 721/6 Lapwing Street Wentworth Point NSW

Situated on level 7 of the landmark 'Sanctuary' development, this luxurious 2-bedroom waterfront residence designed by award-winning developer Sekisui House is generously set out with an open plan living area and excellent indoor-outdoor versatility for those who enjoy entertaining. The apartment enjoys ultimate privacy and boasts a water-front aspect with views.

## Features include:

- Open plan living and dining area finished with timber floorboard to all dry areas

- Sunny north-eastern windows with access to undercover entertainer's balcony

- Luxury kitchen finished with breakfast island, stone bench top, gas cook-top, and integrated microwave and dishwasher