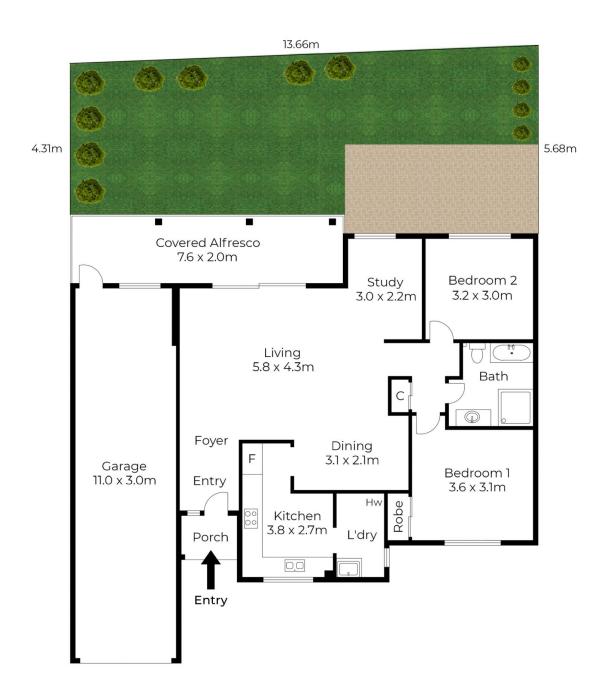

## 23/20 Pennant St, Castle Hill

COURTYARD + LIVING AREA: 170 SQM APPROX TANDEM GARAGE: 33 SQM APPROX TOTAL AREA: 203 SQM APPROX

Disclaimer: Hu Studios accepts no liability for the accuracy of details contained within our floor plans. All plans are drawn and also checked to the best our ability, however information contained in our floor plans such as area calculations are approximate, and have not been surveyed or drawn to scale. our floor plans are for representational purposes only and should be used as such. Do not attempt to refer to our floor plans for structural or detailed information