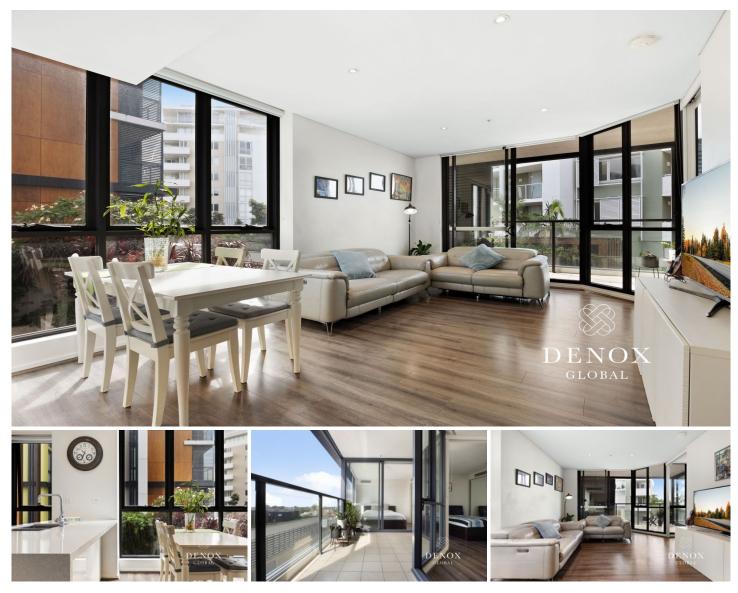

#### 606A/6 Devlin Street Ryde NSW

Daniel and Anita are proud to present this well maintained and recently renovated 2 bedroom apartment that is basked in north-easterly sunlight, set atop the Top Ryde City Living complex. Developed by globally renowned Crown Group, this apartment offers impeccable quality and convenience of living. With an enviable corner block position, this apartment is bright and sunny throughout the day and is in a whisper quiet positioning.

#### Home Features:

- Spacious open plan living and dining area finished with floorboards, with north and east facing floor to ceiling windows

- Sleek kitchen with stone bench, gas-top cooking, and integrated fridge and dish-washer

- Master bedroom with generous built in wardrobe space, access to balcony, en-suite, and an extra study nook area