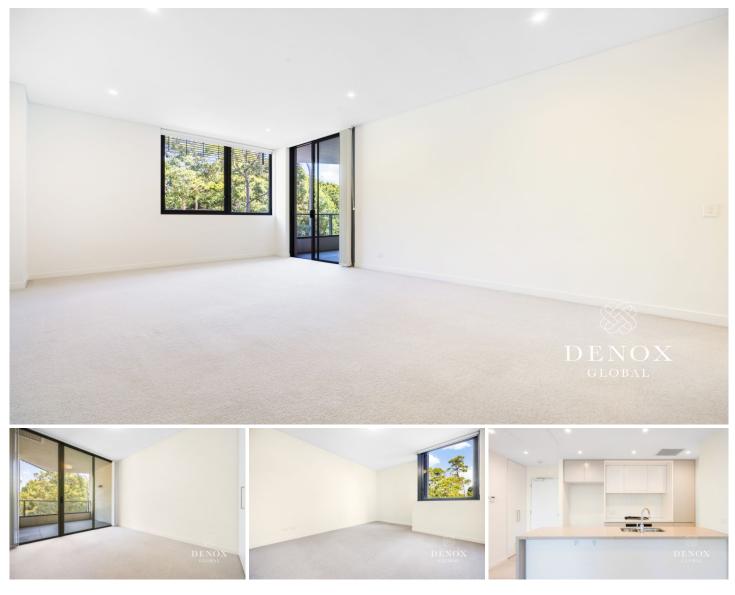

Features include:

- Open plan lounge/dining area flowing onto the balcony

- Master bedroom with ensuite and both bedrooms with generous built-in wardrobes

- Modern kitchen with stone bench tops and Miele appliances

- Internal laundry with dryer

- Ducted A/C, video intercom, security alarm and NBN connectivity

- 400m to the Heritage-listed retail precinct Tramsheds,

Price : Deposit taken

View : https://www.denox.com.au/7951480