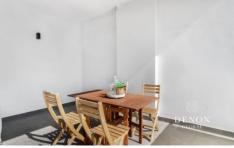

#### Home Features:

- -Timber tile flooring through the living, dinning and kitchen area.
- -Well-appointed apartment, and laid-back lifestyle.
- -Open Kitchen and bright living area with Bosch Appliances, Stone benchtop, 2.70 meters ceiling height.
- -Open balcony with a green view, perfect for outdoor leisure.
- -Elegant Bathroom with Mirrored Cabinet and Concealed Toilet.
- -Oversized bedroom apartments with a built-in walk-in