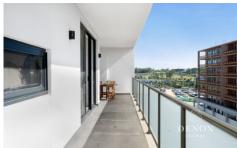

#### Home Features:

- -Timber tile flooring through the living, dinning and kitchen area.
- -Well-appointed apartment, and laid-back lifestyle.
- -Open Kitchen and bright living area with Bosch Appliances, Stone benchtop, 2.70 meters ceiling height.
- -Open balcony with a green view, perfect for outdoor leisure.
- -Elegant Bathroom with Mirrored Cabinet and Concealed Toilet.
- -Oversized bedroom apartments with a built-in walk-in