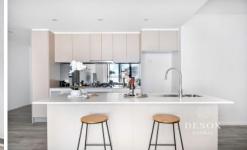

#### Home Features:

- -Timber tile flooring through the living, dinning and kitchen area.
- -Well-appointed apartment, and laid-back lifestyle.
- -Open Kitchen and bright living area with Bosch Appliances, Stone benchtop, 2.70 meters ceiling height.
- -Open balcony with a green view, perfect for outdoor leisure.
- -Elegant Bathroom with Mirrored Cabinet and Concealed Toilet.
- -Oversized bedroom apartments with a built-in walk-in