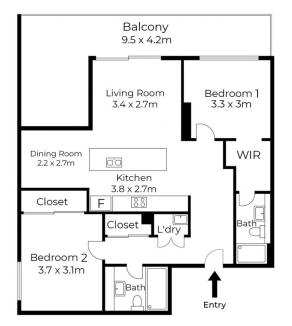

#### Home Features:

- -Timber tile flooring through the living, dinning and kitchen area.
- -Well-appointed apartment, and laid-back lifestyle.
- -Open Kitchen and bright living area with Bosch Appliances, Stone benchtop, 2.70 meters ceiling height.
- -Open balcony with a green view, perfect for outdoor leisure.
- -Elegant Bathroom with Mirrored Cabinet and Concealed Toilet.
- -Oversized bedroom apartments with a built-in walk-in