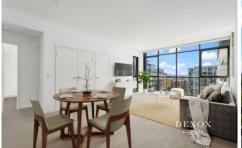

#### **ENTRANCE ON NANCARROW AVENUE**

Daniel and Anita are proud to present this luxurious 2 bedroom apartment positioned on the 10th floor of the 'Pearl of Bay' building here at Shepherds Bay.

Enjoy the fresh and bright atmosphere, with the added luxury of floor-to-ceiling windows with views out to the leafy suburbs and the Sydney CBD. With cafes, shops, restaurants, and parks just a few steps away, it also close to Meadowbank Station, Wharf as well as bus stops leading to Sydney CBD. Ideal choice for a convenient and bay side lifestyle.

### Home Features:

- Open plan living and dining area leading to a light filled balcony and additional storage in the living
- Modern kitchen with stone bench top, ample pantry

2 🔄 2 🔓 1 🖨

**Price:** \$842,500