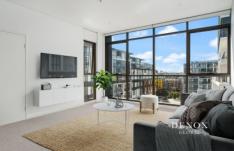

#### **ENTRANCE ON NANCARROW AVENUE**

Daniel and Anita are proud to present this luxurious 2 bedroom apartment positioned on the 10th floor of the 'Pearl of Bay' building here at Shepherds Bay.

Enjoy the fresh and bright atmosphere, with the added luxury of floor-to-ceiling windows with views out to the leafy suburbs and the Sydney CBD. With cafes, shops, restaurants, and parks just a few steps away, it also close to Meadowbank Station, Wharf as well as bus stops leading to Sydney CBD. Ideal choice for a convenient and bay side lifestyle.

### Home Features:

- Open plan living and dining area leading to a light filled balcony and additional storage in the living
- Modern kitchen with stone bench top, ample pantry

2 🔄 2 🔓 1 🖨

**Price:** \$842,500