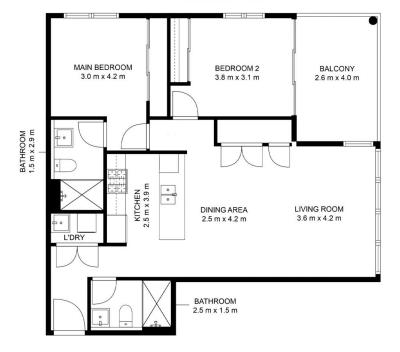

### Home Features:

- Open plan living and dining area leading to a light filled balcony and additional storage in the living
- Modern kitchen with stone bench top, ample pantry

2 🔄 2 🔓 1 🖨

**Price:** \$842,500

## 1002B/12 Nancarrow Ave, Ryde

INDICATIVE ONLY. THIS INFORMATION PRESENTED HERE IS SOURCED FROM WHAT WE CONSIDER RELIABLE SOURCES, WE CANNOT ASSURE ITS PRECISION. THOSE WITH INTEREST SHOULD CONDUCT THEIR OWN INVESTIGATIONS.