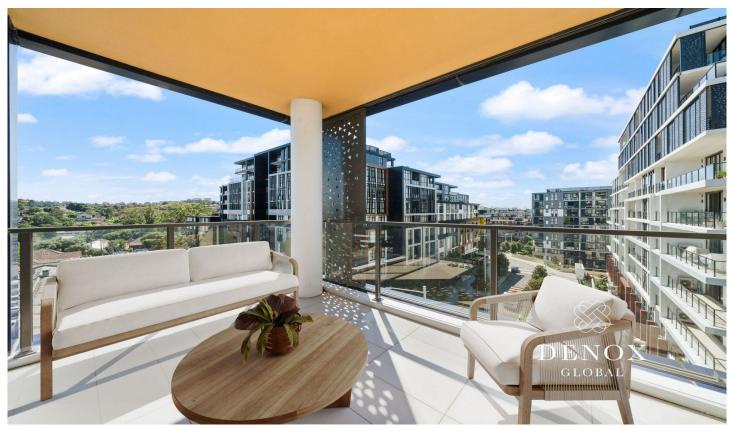

#### **ENTRANCE ON NANCARROW AVENUE**

Daniel and Anita are proud to present this luxurious 2 bedroom apartment positioned on the 10th floor of the 'Pearl of Bay' building here at Shepherds Bay.

Enjoy the fresh and bright atmosphere, with the added luxury of floor-to-ceiling windows with views out to the leafy suburbs and the Sydney CBD. With cafes, shops, restaurants, and parks just a few steps away, it also close to Meadowbank Station, Wharf as well as bus stops leading to Sydney CBD. Ideal choice for a convenient and bay side lifestyle.

### Home Features:

- Open plan living and dining area leading to a light filled balcony and additional storage in the living
- Modern kitchen with stone bench top, ample pantry

2 🔄 2 🔓 1 🖨

**Price:** \$842,500