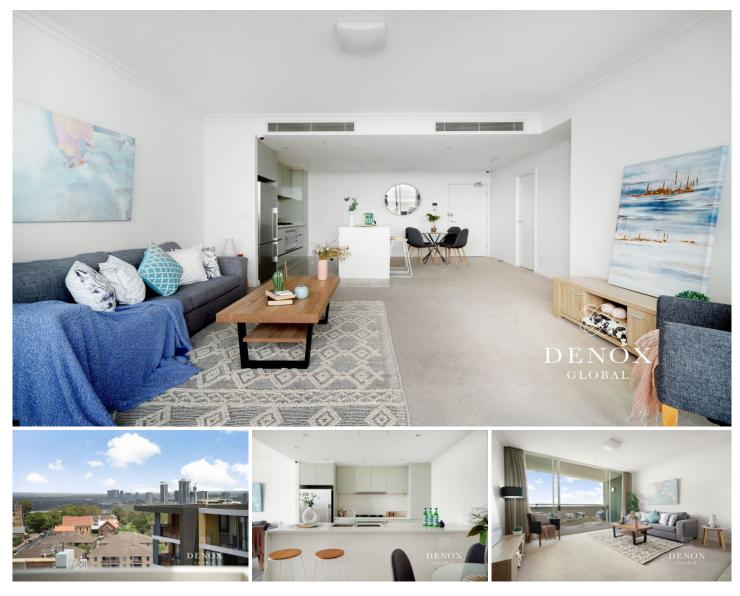

#### ENTRANCE IS BUILDING F NEAR RUSTIC CAFE

Daniel and Anita are proud to present this beautiful 2 bedroom apartment situated within the popular Top Ryde City Living built by Crown. Boasting 103sqm of living area, this well-proportioned apartment is designed to entertain with fantastic living space, and an oversized kitchen. An open plan layout with stunning panoramic views basks the home in sunlight and allows the residents ultimate privacy.

#### Home Features:

- Spacious living and dining area that opens out on to an entertainer's balcony

- Sleek kitchen with stone benchtops, 5 gas-top cooking, oversized oven, and stainless-steel appliances

- Master bedroom with extra-large built-in wardrobe, ensuite, and balcony access

- Ensuite in master bedroom with separate bathtub and

2 🛤 2 🚰 1 🚘

Price : \$ 842,000 View : https://www.denox.com.au/7888678