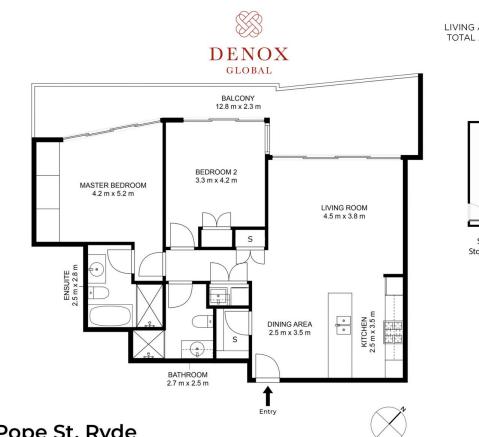

#### ENTRANCE IS BUILDING F NEAR RUSTIC CAFE

Daniel and Anita are proud to present this beautiful 2 bedroom apartment situated within the popular Top Ryde City Living built by Crown. Boasting 103sqm of living area, this well-proportioned apartment is designed to entertain with fantastic living space, and an oversized kitchen. An open plan layout with stunning panoramic views basks the home in sunlight and allows the residents ultimate privacy.

#### Home Features:

- Spacious living and dining area that opens out on to an entertainer's balcony

- Sleek kitchen with stone benchtops, 5 gas-top cooking, oversized oven, and stainless-steel appliances

- Master bedroom with extra-large built-in wardrobe, ensuite, and balcony access

- Ensuite in master bedroom with separate bathtub and

2 🛤 2 🚰 1 🚘

Price : \$ 842,000 View : https://www.denox.com.au/7888678

## 1003F/5 Pope St, Ryde

INDICATIVE ONLY. THIS INFORMATION PRESENTED HERE IS SOURCED FROM WHAT WE CONSIDER RELIABLE SOURCES, WE CANNOT ASSURE ITS PRECISION. THOSE WITH INTEREST SHOULD CONDUCT THEIR OWN INVESTIGATIONS.