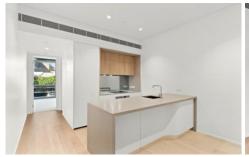

## Features include:

- North-south facing with abundant airflow and sunlight
- Modern appliances in the kitchen and bathrooms

2 🕒 2 🔓 1 😭

View: https://www.denox.com.au/7863157

Zhengkun (peter) Kang 02 9267 9071