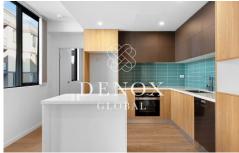

- -Floor to ceiling sliding glass door flood the apartment with natural light and optimize the air flow
- -Built in wardrobes and plenty of space for storage
- -Timber floorboards throughout the whole living area
- -Superior finishes include Miele appliances, Caesar stone benchtop, chrome hardware and split-system air-conditioning
- -Internal laundry
- -Security parking and lift access
- -500m walk to Epping station, restaurants and cafes