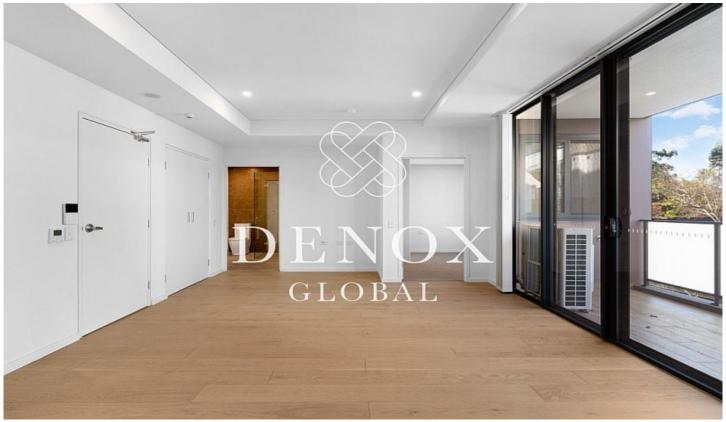

## 112/22 Essex Street Epping NSW

This modern 2 bedroom apartment is located in the heart of Epping. With walking distance to Metro station, bus stops and local shops, but not compromising the quiet and peaceful living environment. The property offers

- -Floor to ceiling sliding glass door flood the apartment with natural light and optimize the air flow
- -Built in wardrobes and plenty of space for storage
- -Timber floorboards throughout the whole living area
- -Superior finishes include Miele appliances, Caesar stone benchtop, chrome hardware and split-system air-conditioning
- -Internal laundry
- -Security parking and lift access
- -500m walk to Epping station, restaurants and cafes