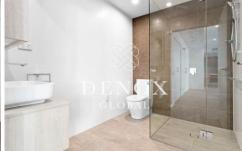

- -Floor to ceiling sliding glass door flood the apartment with natural light and optimize the air flow
- -Built in wardrobes and plenty of space for storage
- -Timber floorboards throughout the whole living area
- -Superior finishes include Miele appliances, Caesar stone benchtop, chrome hardware and split-system air-conditioning
- -Internal laundry
- -Security parking and lift access
- -500m walk to Epping station, restaurants and cafes