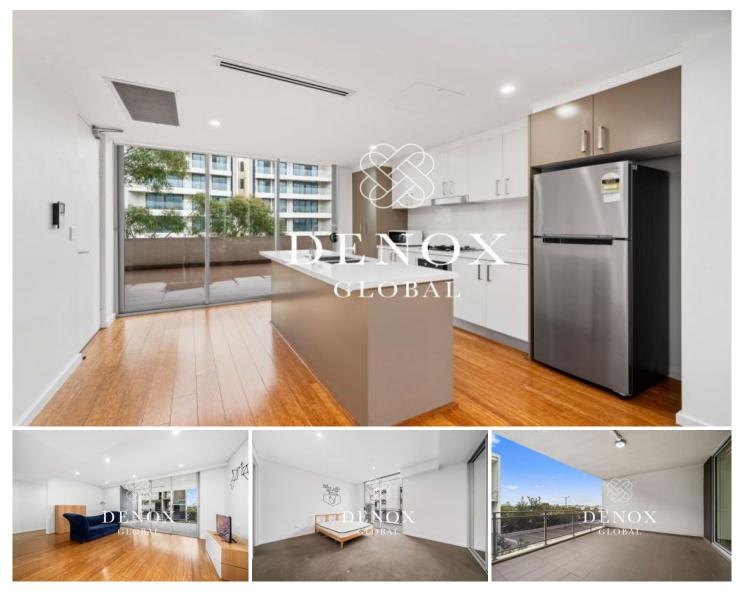

## 21/456 Gardeners Road Alexandria NSW

Ideal for the busy and social lifestyle, this apartment is a fully-contained luxury. Walking distance to the heritage farmland-style Grounds of Alexandria / Potting Shed for dining, drinking and relaxing. Stroll to Mascot Train Station or choose from many Golf Courses. Only 6 minutes to the domestic airport, with a smorgasbord of shopping centres to choose from including Marrickville Metro and East Village.

## Features include:

Bright bedrooms with mirrored built-in robes

Immaculate and impressively generous bathroom

Quality kitchen with all Omega appliances including gas cooktop, oven and dishwasher

Open plan living and dining area, two balconies facing both north and south