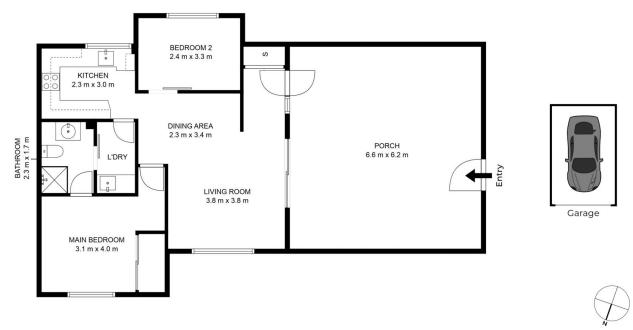

### 26/22 Pennant Street Castle Hill NSW

Nestled in tranquil rear of the complex, this full brick 2-bedroom townhouse offers spacious living united with a private courtyard and lockup garage. Its location guarantees residents-only traffic but a "close to everything" lifestyle at the same time. Positioned right opposite to Castle Tower shopping centre, minutes' walk to schools, Castle Mall shopping centre, bus stops and even metro station, this townhouse is a desirable choice for young families, downsizers and investors alike.

#### **Property Features:**

- R4 High Density Zoning
- Full brick 2 bedroom townhouse with private north-west facing courtyard
- Generous size lock-up garage
- Specious lounge and dining area

# 26/22 Pennant St, Castle Hill

INDICATIVE ONLY. THIS INFORMATION PRESENTED HERE IS SOURCED FROM WHAT WE CONSIDER RELIABLE SOURCES, WE CANNOT ASSURE ITS PRECISION. THOSE WITH INTEREST SHOULD CONDUCT THEIR OWN INVESTIGATIONS.