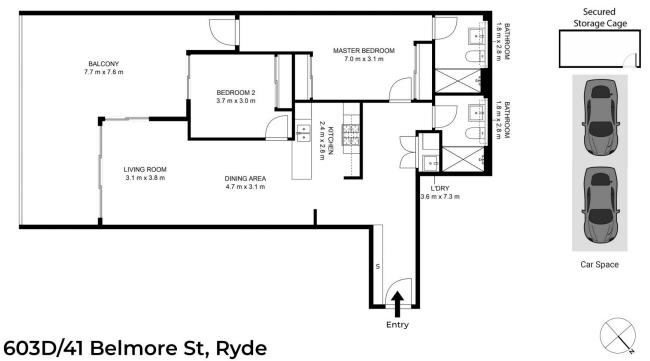

## 603D/41 Belmore Street Ryde NSW

ENTRANCE IS ON HAMILTON CRESCENT - NEAR CORNER OF BELMORE STREET

Daniel and Anita are proud to present this generous 2 bedroom apartment with study, flowing onto an oversized entertainers balcony that views out to parks and waters, offering the perfect indoor-outdoor lifestyle. Boasting modern finishes and an open plan living, along with tandem parking spaces on title, this property is something for the family to grow into rather than grow out of.

2 🛤 2 🚔 2 🚘

Price: \$ 820,000Building Size: 124 sqmView: https://www.denox.com.au/7673639

Lijian (daniel) Ou Yang 02 9267 9071

Anita Thommesen 02 9267 9071

INDICATIVE ONLY. THIS INFORMATION PRESENTED HERE IS SOURCED FROM WHAT WE CONSIDER RELIABLE SOURCES, WE CANNOT ASSURE ITS PRECISION. THOSE WITH INTEREST SHOULD CONDUCT THEIR OWN INVESTIGATIONS.