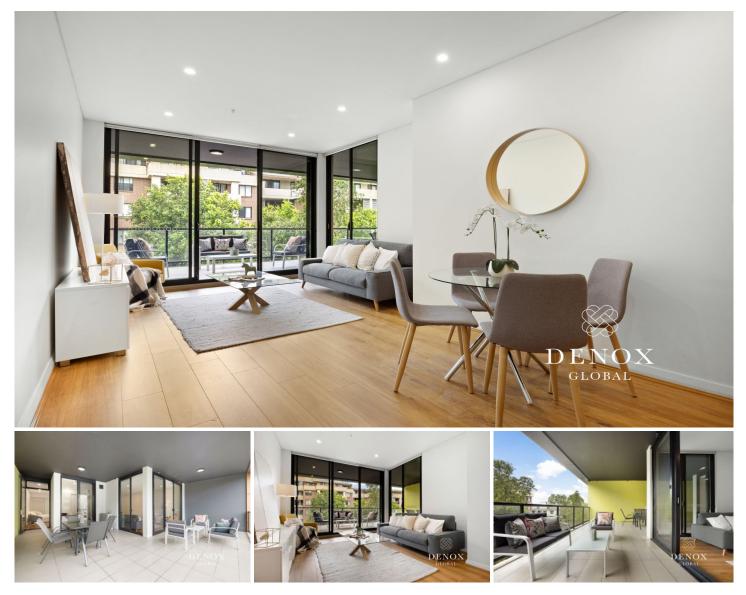

## 603D/41 Belmore Street Ryde NSW

ENTRANCE IS ON HAMILTON CRESCENT - NEAR CORNER OF BELMORE STREET

Daniel and Anita are proud to present this generous 2 bedroom apartment with study, flowing onto an oversized entertainers balcony that views out to parks and waters, offering the perfect indoor-outdoor lifestyle. Boasting modern finishes and an open plan living, along with tandem parking spaces on title, this property is something for the family to grow into rather than grow out of.

Home Features:

- Large open plan living flowing onto an east facing entertainers balcony

- Chefs kitchen with waterfall stone bench top, gas cook-top, and double sink

- Newly installed timber floorboards to all dry areas

2 🛤 2 🚔 2 🚘

Price: \$ 820,000Building Size: 124 sqmView: https://www.denox.com.au/7673639

Lijian (daniel) Ou Yang 02 9267 9071

Anita Thommesen 02 9267 9071

INDICATIVE ONLY. THIS INFORMATION PRESENTED HERE IS SOURCED FROM WHAT WE CONSIDER RELIABLE SOURCES, WE CANNOT ASSURE ITS PRECISION. THOSE WITH INTEREST SHOULD CONDUCT THEIR OWN INVESTIGATIONS.